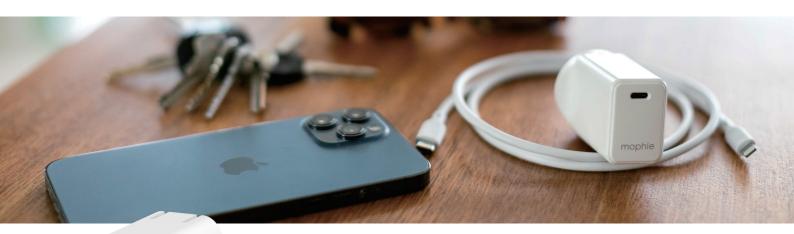

## 45W dual USB-C GaN charger

Get the fastest charge for your device. Made for phones, tablets and other USB-C devices.

## Key Selling Points

- Up to 45W of power delivery allows you to charge your iPhone / ipad / macbook / Samsung at its optimal speed.
- The compact size means the wall charger won't block other outlets.
- Compatible with Android / IOS tablet and smartphones.
- Recharge your phone in record time and get up 50% battery in just 30 minutes <sup>2</sup>.