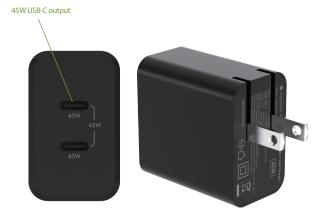

| CHARGING COMPATIBILITY    | Compatible with all USB-C devices <sup>1</sup>           |
|---------------------------|----------------------------------------------------------|
| OUTPUT POWER              | USB-C (2 ports): single port support max output 45w (NA) |
| IN THE BOX                | 45W dual USB-C GaN charger – black / white               |
| DIMENSIONS                | (W)28 mm x (L)49 mm x (H)46 mm                           |
| WARRANTY                  | 2 Years                                                  |
| COLOUR AND<br>PART NUMBER | Black   409912227                                        |