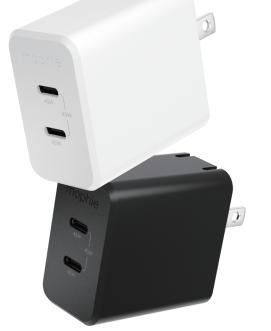

| CHARGING COMPATIBILITY    | Compatible with all USB-C devices <sup>1</sup>           |
|---------------------------|----------------------------------------------------------|
| OUTPUT POWER              | USB-C (2 ports): single port support max output 45w (NA) |
| IN THE BOX                | 45W dual USB-C GaN charger – black / white               |
| DIMENSIONS                | (W)28 mm x (L)49 mm x (H)46 mm                           |
| WARRANTY                  | 2 Years                                                  |
| COLOUR AND<br>PART NUMBER | Black   409912227                                        |