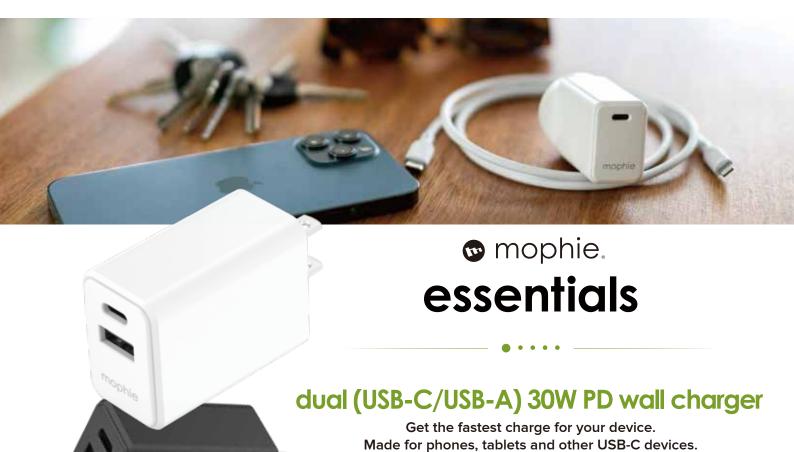

## Key Selling Points

- Up to 30W of power delivery allows you to charge your iPhone at its optimal speed.
- Up to 18W USB-A output support multiple charging needs.
- Compatible with Android / ISO tablet and smartphones.
- $\bullet$  Recharge your phone in record time and get up 50% battery in just 30 minutes\*.