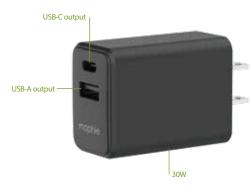

| CHARGING COMPATIBILITY    | Compatible with most USB-C / USB-A enabled devices                    |
|---------------------------|-----------------------------------------------------------------------|
| OUTPUT POWER              | USB-C (1 port): 30W / USB-A (1 port): 18W / 110-230V Plug Type B (US) |
| IN THE BOX                | dual (USB-C/USB-A) 30W PD wall charger                                |
| DIMENSIONS                | 52.8 mm x 27 mm x 37 mm                                               |
| WARRANTY                  | 2 Years                                                               |
| COLOUR AND<br>PART NUMBER | ● Black   409912219                                                   |