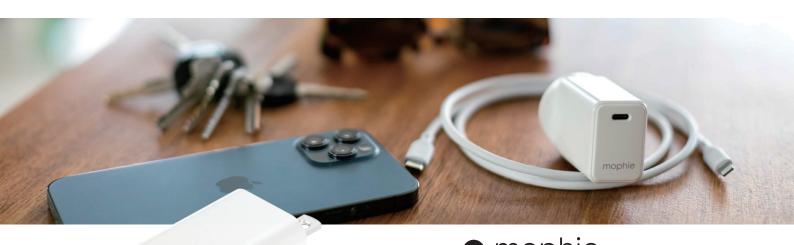

## 30W USB-C PD wall charger

Get the fastest charge for your device. Made for phones, tablets and other USB-C devices.

mophie

PPS PPS SMART CHARGING FOR PHONES & TABLETS

## Key Selling Points

- Up to 30W of power delivery allows you to charge your iPhone at its optimal speed.
- The compact size means the wall charger won't block other outlets.
- Compatible with Android / IOS tablet and smartphones.
- Recharge your phone in record time and get up 50% battery in just 30 minutes\*.