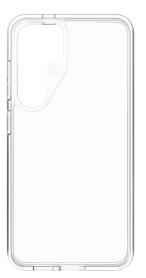

## **Crystal Palace**™

Lightweight, crystal clear and stylish case

Lightweight, crystal-clear, and ultra-strong. With 13ft (4m) drop protection, reinforced with Graphene, it's the thinnest yet toughest case you'll ever need. Made with up to 78% recycled materials, your case stays transparent with anti-yellowing properties and features antimicrobial treatment for added hygiene. Style, protection, and eco-friendliness all combined in one case.

Discover the Crystal Palace Samsung S24 case, an elegant yet robust choice offering 13 feet (4 meters) of drop protection. Enhanced with Graphene for unparalleled strength, this case is engineered for utmost durability. We've slimmed down its profile, ensuring a comfortable grip, and used up to 78% recycled materials for eco-conscious design. Say goodbye to yellowing and odors with our anti-yellowing and antimicrobial technologies. With a commitment to both security and style, the Crystal Palace is your comprehensive solution for Samsung S24 protection.