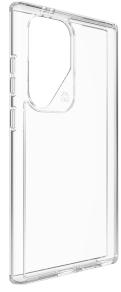

## **Crystal Palace**™

Lightweight, crystal clear and stylish case

Lightweight, crystal-clear, and ultra-strong. With 13ft (4m) drop protection, reinforced with Graphene, it's the thinnest yet toughest case you'll ever need. Made with up to 78% recycled materials, your case stays transparent with anti-yellowing properties and features antimicrobial treatment for added hygiene. Style, protection, and eco-friendliness all combined in one case.

Discover the Crystal Palace Samsung S24 case, an elegant yet robust choice offering 13 feet (4 meters) of drop protection. Enhanced with Graphene for unparalleled strength, this case is engineered for utmost durability. We've slimmed down its profile, ensuring a comfortable grip, and used up to 78% recycled materials for eco-conscious design. Say goodbye to yellowing and odors with our anti-yellowing and antimicrobial technologies. With a commitment to both security and style, the Crystal Palace is your comprehensive solution for Samsung S24 protection.