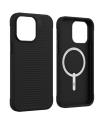

## **Luxe**<sup>™</sup> Snap

A luxurious blend of protection and style Lightweight, stylish case with MagSafe compatibility

Introducing Luxe Snap - a lightweight, MagSafe-compatible case that blends style with substance. Enjoy 10ft drop protection, Graphene-infused strength, and eco-conscious design for a touch of glamour and peace of mind.

Meet Luxe Snap, the perfect fusion of style and protection for your device. This lightweight case brings a touch of glamour to your everyday with its sparkling design, while also ensuring your phone's safety. Boasting 10ft drop protection and strengthened with Graphene, the strongest material known to us, it's ready for any adventure. Crafted with up to 95% recycled materials, it's an eco-conscious choice. And with MagSafe compatibility, slim design, and antimicrobial treatment, Luxe Snap is the ultimate companion for your phone.