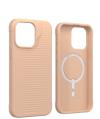

## **Luxe**<sup>™</sup> Snap

A luxurious blend of protection and style Lightweight, stylish case with MagSafe compatibility

Introducing Luxe Snap - a lightweight, MagSafe-compatible case that blends style with substance. Enjoy 10ft drop protection, Graphene-infused strength, and eco-conscious design for a touch of glamour and peace of mind.

Meet Luxe Snap, the perfect fusion of style and protection for your device. This lightweight case brings a touch of glamour to your everyday with its sparkling design, while also ensuring your phone's safety. Boasting 10ft drop protection and strengthened with Graphene, the strongest material known to us, it's ready for any adventure. Crafted with up to 95% recycled materials, it's an eco-conscious choice. And with MagSafe compatibility, slim design, and antimicrobial treatment, Luxe Snap is the ultimate companion for your phone.