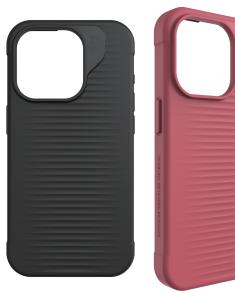

## **Luxe**<sup>™</sup> Snap

A luxurious blend of protection and style Lightweight, stylish case with MagSafe compatibility

Introducing Luxe Snap - a lightweight, MagSafe-compatible case that blends style with substance. Enjoy 10ft drop protection, Graphene-infused strength, and eco-conscious design for a touch of glamour and peace of mind.

Meet Luxe Snap, the perfect fusion of style and protection for your device. This lightweight case brings a touch of glamour to your everyday with its sparkling design, while also ensuring your phone's safety. Boasting 10ft drop protection and strengthened with Graphene, the strongest material known to us, it's ready for any adventure. Crafted with up to 95% recycled materials, it's an eco-conscious choice. And with MagSafe compatibility, slim design, and antimicrobial treatment, Luxe Snap is the ultimate companion for your phone.