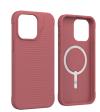

## **Luxe**<sup>™</sup> Snap

A luxurious blend of protection and style Lightweight, stylish case with MagSafe compatibility

Introducing Luxe Snap - a lightweight, MagSafe-compatible case that blends style with substance. Enjoy 10ft drop protection, Graphene-infused strength, and eco-conscious design for a touch of glamour and peace of mind.

Meet Luxe Snap, the perfect fusion of style and protection for your device. This lightweight case brings a touch of glamour to your everyday with its sparkling design, while also ensuring your phone's safety. Boasting 10ft drop protection and strengthened with Graphene, the strongest material known to us, it's ready for any adventure. Crafted with up to 95% recycled materials, it's an eco-conscious choice. And with MagSafe compatibility, slim design, and antimicrobial treatment, Luxe Snap is the ultimate companion for your phone.