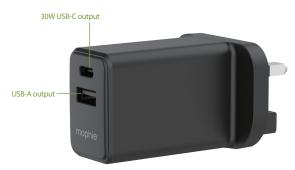

| CHARGING COMPATIBILITY    | Compatible with most USB-C / USB-A enabled devices                    |
|---------------------------|-----------------------------------------------------------------------|
| OUTPUT POWER              | USB-C (1 port): 30W / USB-A (1 port): 18W / 220-240V Plug Type G (UK) |
| IN THE BOX                | dual (USB-C/USB-A) 30W PD wall charger                                |
| DIMENSIONS                | 52.8 mm x 27 mm x 37 mm                                               |
| WARRANTY                  | 2 Years                                                               |
| COLOUR AND<br>PART NUMBER | ● Black   409912218                                                   |