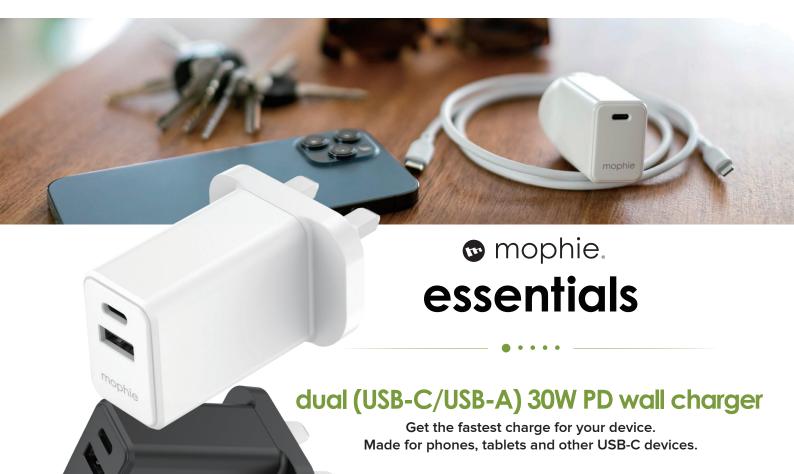

## Key Selling Points

- Up to 30W of power delivery allows you to charge your iPhone at its optimal speed.
- Up to 18W USB-A output support multiple charging needs.
- Compatible with Android / IOS tablet and smartphones.
- Recharge your phone in record time and get up 50% battery in just 30 minutes\*.