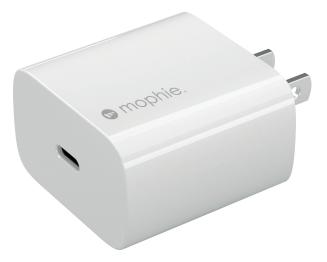

## 30W USB-C GaN wall adapter

Accelerated charging for USB-C devices

SOLID CONSTRUCTION Built using quality materials to ensure maximum performance and connectivity.

**30W FAST CHARGE** High-speed USB-C PD GaN output delivers up to 30W of power to your smartphone, iPad,

tablet, small laptops or other USB-C devices.

COMPACT SIZE 30W USB-C PD GaN wall adapter comes with the small form factor, making the charger more compact

than a non GaN product.

2-YEAR WARRANTY mophie wall adapters come with a 2-year warranty.

## DIMENSIONS

USB-C Wall Adapter (With Pin): 43mm(w) x 58.5mm(l) x 27mm(d)

USB-C Wall Adapter (Without Pin): 43mm(w) × 42mm(l) × 27mm(d)