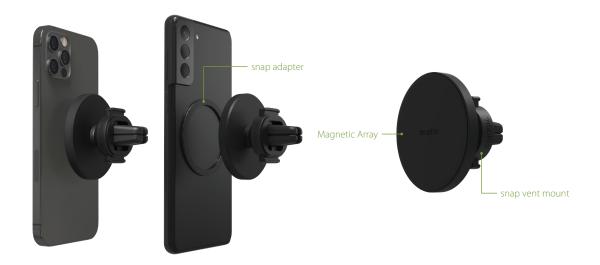

## snap vent mount

Magnetic car mount compatible with MagSafe®

Use the snap adapter to add compatibility to any smartphone.

HANDS-FREE FUNCTIONALITY Make calls and follow GPS

directions, hands-free.

Attach or detach your smartphone with just one hand.

## **Key Selling Points**

- $\cdot \ \ \, \text{The snap vent mount enables you to make hands-free calls and makes GPS directions easier to follow.}$
- The magnetic array on the snap vent mount works with MagSafe compatible devices.
- Attach the included snap adapter to any smartphone to make it compatible with the snap vent mount.
- Easily insert or remove your phone with just one hand.
- · Use your phone in portrait or landscape mode and get the perfect viewing angle with pan-tilt positioning.