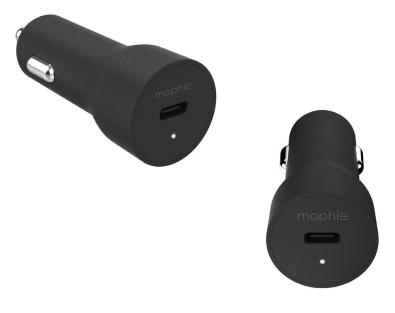

## car charger

Accelerated charging for USB-C devices

SOLID CONSTRUCTION Built using quality materials to ensure maximum performance and connectivity.

### **18W FAST CHARGE** Accelerated charging for USB-C devices for fast,

efficient charging where and when you need it.

2-YEAR WARRANTY mophie car charger come with a 2 year warranty.

#### COLOURS, FINISH & PART NUMBER

• Black Matte 409903508

#### COMPATIBLE WITH

mophie products with a USB-C connector. Smartphones, tablets, & other USB-C devices.

DIMENSIONS

USB-C Car Charger 28mm(W) x70mm(L) Weight: 22g