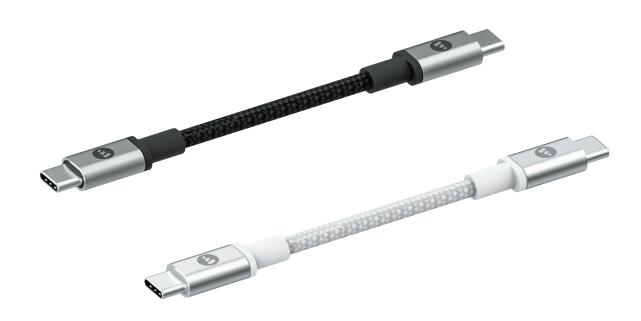

# charging cable 1.5m

USB-C to USB-C cable

## DURABLE CONNECTORS

Durable, anodized matte aluminium connectors stand up to everyday use.

#### DURABLE BRAIDED CABLE

Durable, braided nylon exterior helps to protect against wear and tear.

### COLOURS, FINISH & PART NUMBER

Black 409903204 (1.5m)White 409903203 (1.5m)

### LENGTH

USB-C to USB-C charging cable

1.5 metre