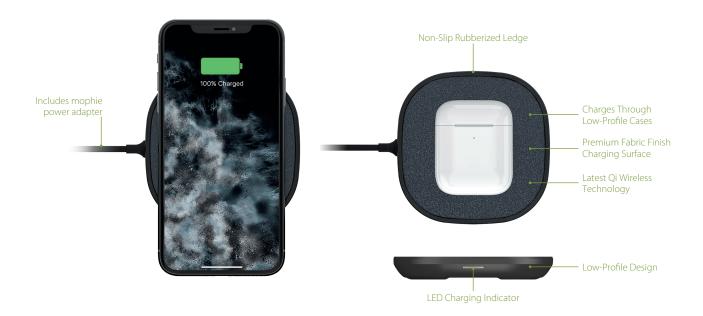

## NON-SLIP RUBBERIZED COATING

Rubberized non-slip ledge provides a stable surface to quickly drop and charge.

**FABRIC FINISH**Premium fabric finish looks stylish and prevents scuffs and scratches.

#### **Key Selling Points**

- The wireless charging pad is compatible with virtually any Qi-enabled device or accessory.
- · Charging begins as soon as you place your Qi-enabled device on the pad.
- The smooth, premium fabric finish looks sleek on any tabletop.

# mophie 15W wireless charging pad

| WIRELESS CHARGING COMPATIBILITY          | Smartphones, iPhone, Samsung Galaxy and Note, AirPods (with wireless charging case) and other Qi-enabled devices                             |
|------------------------------------------|----------------------------------------------------------------------------------------------------------------------------------------------|
| INPUT (VOLTAGE & CURRENT) / OUTPUT POWER | 19V == 1.3A / 15W                                                                                                                            |
| DIMENSIONS                               | .5 x 3.62 x 3.62 in (12.5 x 92 x 92 mm)                                                                                                      |
| WEIGHT                                   | 15W wireless charging pad: 2.2 oz (62 g) power adapter: 4.0 oz (114g)                                                                        |
| IN THE BOX                               | 15W wireless charging pad / mophie power adapter / quick-start guide                                                                         |
| WARRANTY                                 | 2 years                                                                                                                                      |
| COLOUR, FINISH & PART NUMBER             | ■ Black / Premium Fabric Finish Pad / Plastic Body 401305902   NA 401305905   UK 401305904   EU 401305906   CN 401305907   AU 401307040   KO |