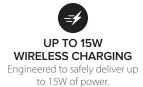

# 15W wireless charging pad

Compact universal wireless charging pad with fast charging optimized for Apple and Samsung.

Made for smartphones with wireless charging and other Qi-enabled devices.

Power can be sent through cases up to 3mm thick.

# mophie 15W wireless charging pad

| WIRELESS CHARGING COMPATIBILITY          | Smartphones, iPhone, Samsung Galaxy and Note, AirPods (with wireless charging case) and other Qi-enabled devices                             |
|------------------------------------------|----------------------------------------------------------------------------------------------------------------------------------------------|
| INPUT (VOLTAGE & CURRENT) / OUTPUT POWER | 19V == 1.3A / 15W                                                                                                                            |
| DIMENSIONS                               | .5 x 3.62 x 3.62 in (12.5 x 92 x 92 mm)                                                                                                      |
| WEIGHT                                   | 15W wireless charging pad: 2.2 oz (62 g) power adapter: 4.0 oz (114g)                                                                        |
| IN THE BOX                               | 15W wireless charging pad / mophie power adapter / quick-start guide                                                                         |
| WARRANTY                                 | 2 years                                                                                                                                      |
| COLOUR, FINISH & PART NUMBER             | ■ Black / Premium Fabric Finish Pad / Plastic Body 401305902   NA 401305905   UK 401305904   EU 401305906   CN 401305907   AU 401307040   KO |