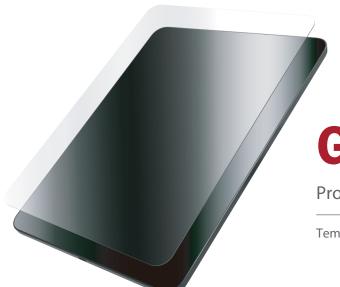

Glass

Protect with strong tempered glass

Tempered glass screen protection.

- Powerful aluminosilicate glass protects your screen from scratches and shatter damage better than traditional glass screen protection.
- Reinforced edges prevent chipping, and their beveled shape seems to disappear into the screen.
- Smooth tempered glass with reinforced beveled edges gives you maximum HD image clarity and precision touch sensitivity.
- It's long-lasting, oil-resistant technology prevents fingerprint smudges to help keep your screen pristine.
- Smart EZ Apply ® tabs make application bubble free. Simply align it, press it, and watch as glass does the rest.